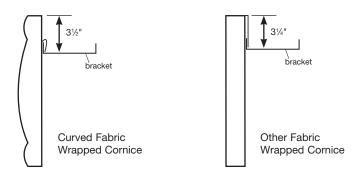

nings are perfectly square.

### **Outside Mount**

- Measure window width including molding (see figure 2).
- 2 Add any additional width desired, especially if hanging curtain panels or sheers under cornice (figure 3).

### Premium Fabric-wrapped Cornices

- Measure depth of window casing to determine if it will accommodate an inside mount. An inside mount cornice has a depth of 3" (mounting board/dust cover).
- 2 Determine inside or outside mount.

Note: Face width will be approximately 2" wider than the ordered width





Inside Mount (side view)



Outside Mount (side view)



### **Fabric-wrapped Cornice**

#### 1 Determine inside or outside mount

### Note: Face width will be approximately 2%" wider than the ordered width







Outside Mount (side view)

#### **Bracket Distance:**



## **Installation Brackets**

|                    | Fabric Wrapped<br>Cornice | Premium Fabric<br>Wrapped Cornice |
|--------------------|---------------------------|-----------------------------------|
| Finished Width     | Number of brackets        | Number of brackets                |
| 20" - 40"          | 2                         | 3                                 |
| 40 1/16" - 76"     | 3                         | 4                                 |
| 76 1/16" - 112"    | 4                         | 5                                 |
| 112 1/16" - 148"   | 5                         | 6                                 |
| 148 - 1/16" - 168" | 6                         | 7                                 |