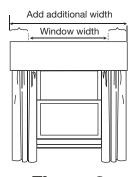

### **Outside Mount**

- Measure window width including molding (see figure 2).
- 2 Add any additional width desired, especially if hanging curtain panels or sheers under cornice (figure 3).