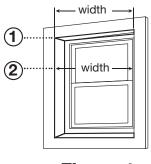

### **Inside Mount**

- Measure the exact width of the window opening at the very top of the casing (figure 1).
- 2 Measure the exact width of the window opening down from the top, depending on the desired drop of top treatments being ordered.

Note: Measure twice and document the smaller dimension, as not all window openings are perfectly square.