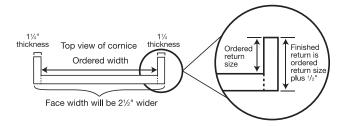

Note: Face width will be approximately 2" wider than the ordered width

Inside Mount (side view)

Outside Mount (side view)

### Note: Face width will be approximately 2%" wider than the ordered width

Outside Mount (side view)