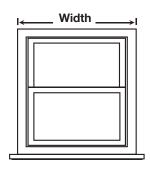

### **Outside Mount**

- Measure window width including molding (see figure 2).
- 2 Add any additional width desired, especially if hanging curtain panels or sheers under cornice (figure 3).