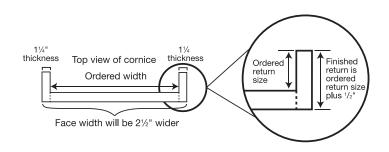

Note: Face width will be approximately 2" wider than the ordered width

Inside Mount (side view)

Outside Mount (side view)

### Note: Face width will be approximately 2%" wider than the ordered width

Outside Mount (side view)